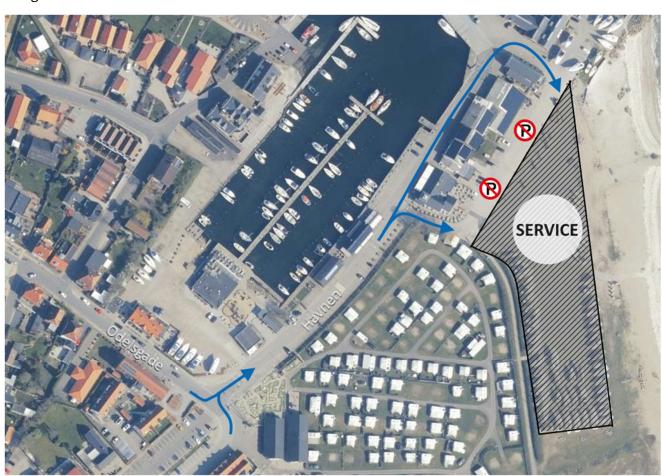

#### Service Area

Address for service area is

Juelsminde Harbour and Marina Havnen 6, 7130 Juelsminde

The service area on the harbour is **not accessible until Friday the 16th** due to open by night in the city centre.