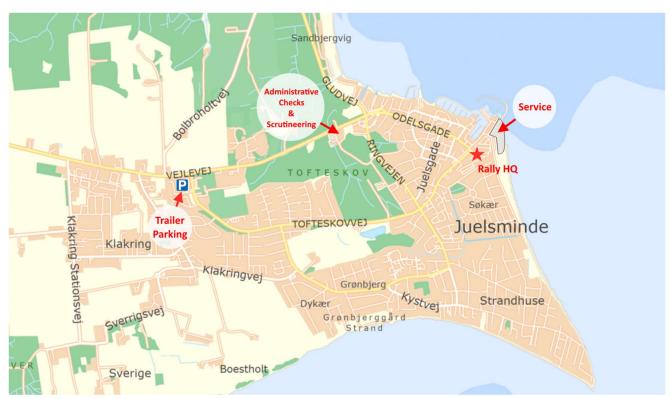

#### City Map of Juelsminde / Location of Rally Headquarters

Rally Headquarters will be located at

Juelsminde Vandrehjem
Rousthøjs Alle 1, 7130 Juelsminde

Secretary of the Event / Race control will be at this location from Friday around 17.00. Before this please find us at the place for administrative checks.

### Administrative Checks & Scrutineering

Address for Administrative Checks & Scrutineering Friday from 10.00 to 16.00 is

Hotel Juelsminde Strand

Vejlevej 3, 7130 Juelsminde

When arriving, please follow the signs to locate administrative checks.

### Trailer Parking

Address for trailer parking is

EC Sikring A/S

Tofteskovvej 1, 7130 Juelsminde

Please enter through the main gate and proceed behind the building to parking area.

Note the gate is closed overnight.

#### Service Area

Address for service area is

Juelsminde Harbour and Marina Havnen 6, 7130 Juelsminde

The service area on the harbour is **not accessible until Friday the 16th** due to open by night in the city centre.