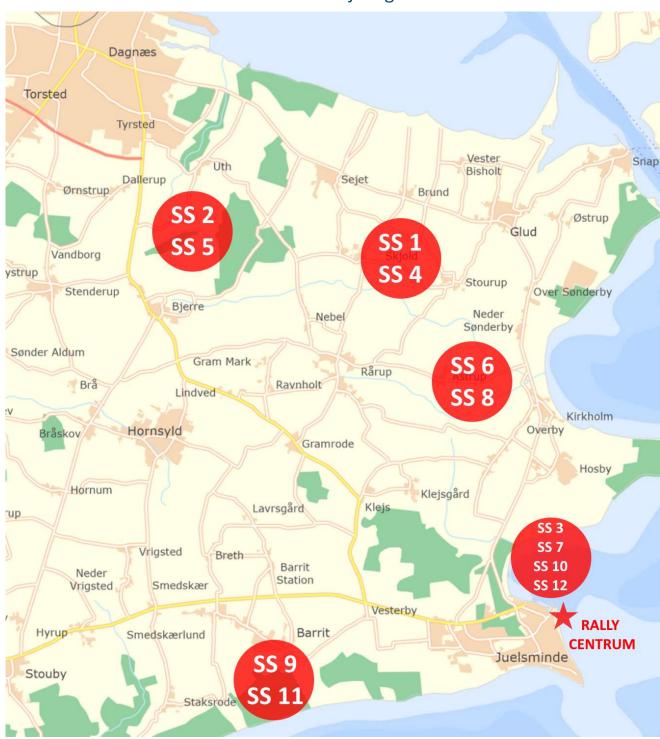

## AU2PARTS Rally Juelsminde 2024 Map information

Overview of Juelsminde and location of rally stages.