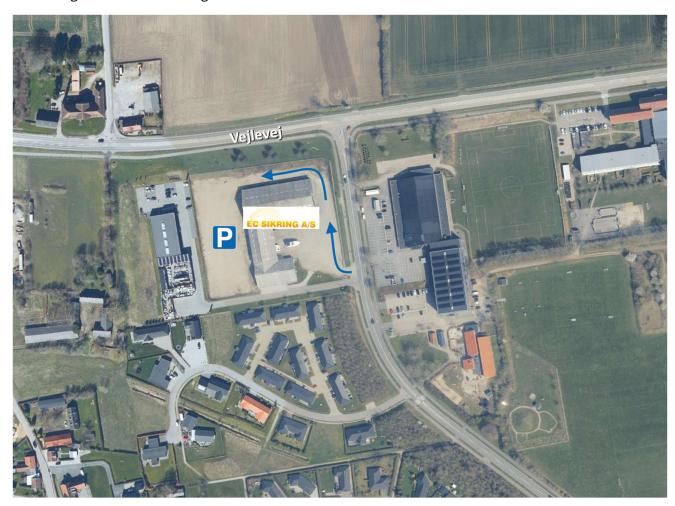

### Trailer Parking

Address for trailer parking is

EC Sikring A/S

Tofteskovvej 1, 7130 Juelsminde

Please enter through the main gate and proceed behind the building to parking area.

Note the gate is closed overnight.